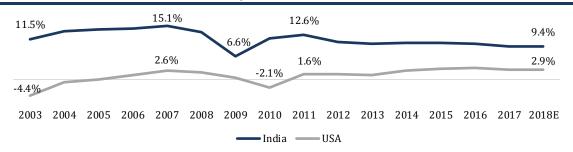

## U.S.-BASED THIRD-PARTY CCO: A COST-EFFECTIVE SOLUTION

As technological advances drive multi-channel service options and operating efficiency of U.S.-based CCO agents, third-party CCOs provide a cost-effective option for companies that need call center services. Rising global labor rates, coupled with less stable geopolitical and socioeconomic dynamics in some overseas locations, continue to make onshore U.S.-based options more predictable and appealing.

## YEAR-OVER-YEAR WAGE INCREASES, INDIA VS. U.S.

Source: Salary Increase Survey, Aon Hewitt (2018); National Association of Colleges and Employers

Companies that need call center services can gain access to state-of-the-art systems and a committed, experienced team of professionals by outsourcing this function to a qualified firm that specializes in recruiting, training, and equipping agents to stay ahead of technological advances and changing consumer demands. This allows the companies using an onshore CCO to optimize the use of direct sales channels and enhance customer retention strategies. Since contact centers are subject to economies of scale, the cost of outsourcing can be substantially lower than a company's in-house costs. We believe these economies of scale, coupled with high levels of available capital, will drive further consolidation in the already large and growing \$23.0 billion U.S.-based outsourced CCO market.