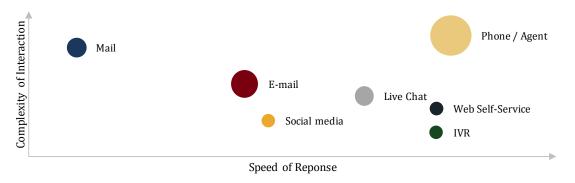

### **MULTI-CHANNEL SERVICE EXPECTATIONS**

Source: The US Contact Center Decision-Makers' Guide 2016 (ContactBabel)

The chart above illustrates inbound contact channels based on relative importance measured by volume. Each channel is capable of handling interactions at different levels of complexity, and some channels have quicker response times than others. As the complexities of balancing multiple contact channels create strains on traditional in-house contact center operations, corporations seek the support of U.S.-based outsourced CCO service providers to increase effectiveness and reduce costs. Quality of customer service is increasingly crucial. *Accenture* reports 65% of customers are frustrated by inconsistent experiences across channels, and industry estimates report up to 85% of customers stop doing business with a company immediately following a poor customer service experience. As consumers demand and expect higher levels of service, CCO service providers will continue to provide a cost-effective option for companies looking to leverage higher-skilled agents capable of addressing the growing complexities of customer service issues.