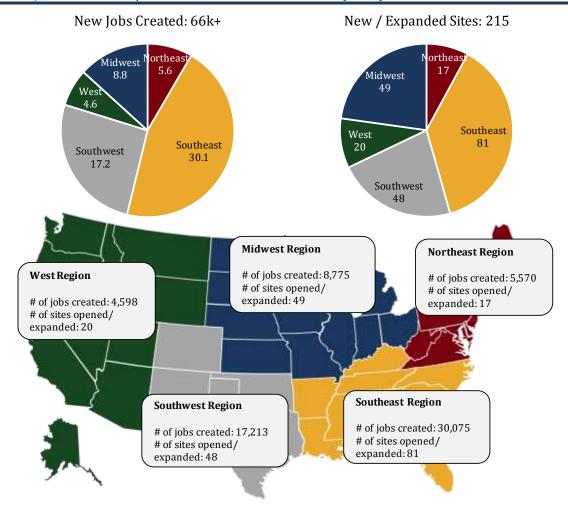

### **INDUSTRY TRENDS**

After decades of offshoring contact center operations to reduce operating expenses, several companies have been bringing CCO jobs back to the United States. This has occurred for a variety of reasons, including a renewed focus on customer retention strategies, advances in technology and changes in consumer demand for multichannel customer service options. The "reshoring" of contact center operations has created tens of thousands of jobs and expanded hundreds of contact center sites across the country. According to location analytics expert *Site Selection Group*, the U.S. CCO industry created over 66.2 thousand jobs in 2017, up slightly from 66.1 thousand jobs the prior year. In addition, an estimated 215 sites opened or

expanded in 2017, down slightly from 223 new or expanded sites the prior year. Accounting for layoffs and site closures in 2017, net new jobs created increased 1.6% and net new sites declined 1.4%, suggesting a growing trend toward more remote agents working offsite. Geographically, the Southern states accounted for most of the growth in both number of new jobs and new sites opened or expanded.

## NEW JOBS AND NEW / EXPANDED SITES BY REGION (2017)

Source: Global Call Center Location Trend Report 2018 (Site Selection Group)

Several interrelated market dynamics continue to drive the resurgence of contact center operations in the United States, from changing consumer demands due to multi-channel service options to higher-skilled onshore agents capable of leveraging technological advances to drive operational efficiencies.