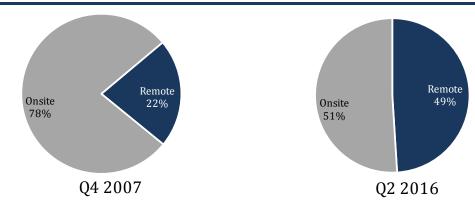

In addition, mobile and cloud-based solutions allow more domestic CCO agents to work remotely, streamlining the new agent hiring and onboarding process while reducing call center real estate expenses. *Forrester* research indicates 34% of U.S. corporations plan to invest in more remote agents, and the percentage of contact centers with remote employees has more than doubled over the last decade:

#### PERCENTAGE OF CONTACT CENTERS WITH REMOTE EMPLOYEES

Source: The US Contact Center Decision-Makers' Guide 2016 (ContactBabel)