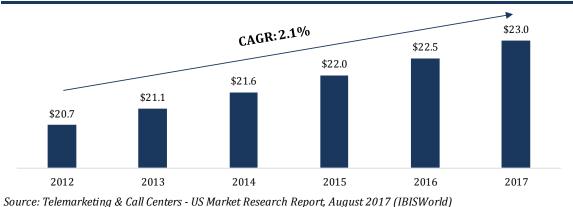

## U.S. OUTSOURCED CONTACT CENTER MARKET SIZE (\$ in billions)

The U.S.-based outsourced CCO industry is growing due to several macro-level changes, from shifts in the U.S. economy to advances in technology and rising global labor rates. More companies are selecting onshore CCO solutions over offshore service providers as global labor rates continue to rise. Driven by geopolitical and socioeconomic dynamics, rising global labor rates continue to make offshore alternatives less economically attractive than in prior decades. In addition, advances in CCO technology allow agents to work remotely, placing additional downward pressure on real estate expenses associated with traditional brick-and-mortar contact centers. Finally, digitally-enabled consumers demanding multi-channel service options continue to push companies to recruit higher-skilled onshore agents capable of delivering complex customer service experiences through technology-driven solutions. The costs of installing and maintaining "higher -tech" CCOs are more predictable onshore versus offshore.

#### MARKET OVERVIEW

The \$23.0 billion U.S.-based outsourced CCO market serves several industries. Telecommunications, banking, and retail are leading users, while other industries such as hospitality, healthcare, and insurance continue to grow. From a product mix perspective, customer service dominates the CCO market, followed by technical support and outbound telemarketing. Growth has been modest at 2.1% per annum from 2012 through 2017, but the CCO market is poised for continued expansion. Strong macro-economic indicators coupled with growth in the underlying fundamentals of end-consumer markets will drive demand for U.S.-based outsourced CCOs. This will create more job opportunities for higher-skilled agents as technological advances enable consumers to interact with companies through multiple channels to resolve complex issues.

#### U.S. OUTSOURCED CONTACT CENTER MARKET SIZE: \$23 billion